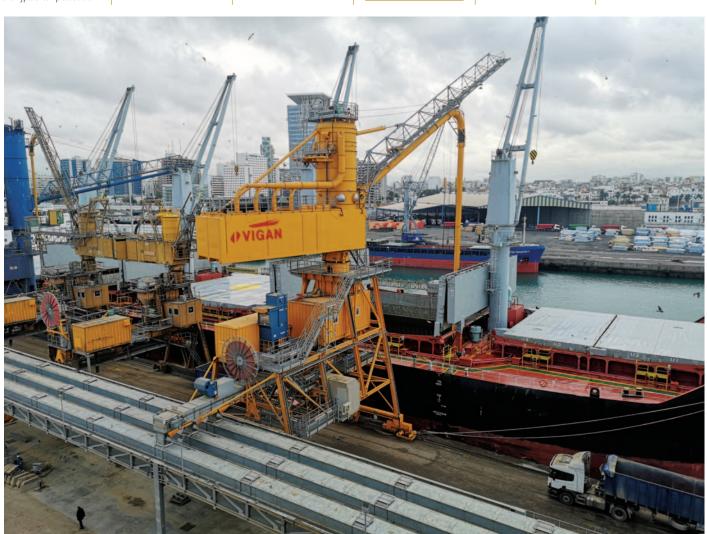

# Handle bulk with efficiency and reliability

Pneumatic and mechanical ship (un)loaders Up to 2500 tph for loaders and up to 1200 tph for unloaders.

Low noise & dust emission machine within reach Turnkey solutions for cereals, soy flour, fertilizer, pellets and more...