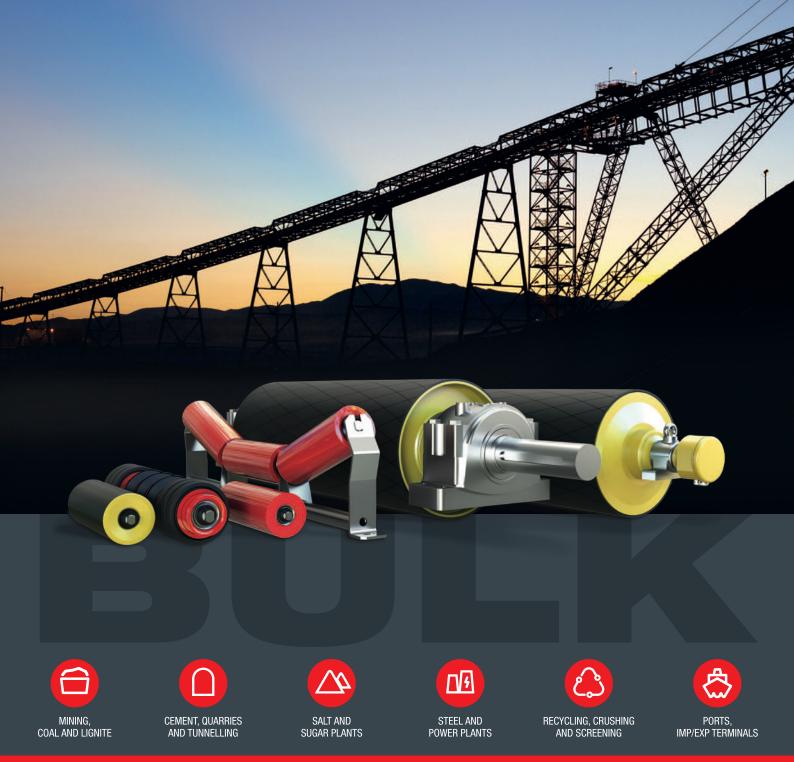

# COAL HANDLING Contectory 2022

- **❖ Shiploaders ❖ Grab Loaders ❖ Grab Unloaders ❖ Grabs ❖ Continuous Ship Unloaders**
- **❖** Barge Loaders **❖** Barge Unloaders **❖** Self Unloaders **&** Equipment **❖** Belt Conveyors/Loaders
  - **❖** Stackers ❖ Reclaimers ❖ Stacker Reclaimers ❖ Conveyors & Conveyor Accessories
  - ❖ Front-End Loaders ❖ Hoppers ❖ Crushing ❖ Screening ❖ Blending ❖ Weighing
  - **❖** Sampling & Inspection ❖ Dust Control & Suppression ❖ Drives, Controls & Automation
  - Enclosed Storage Stockyard Systems Railcar Loaders Unloaders Containerized
     Bulk Handling Engineering Consultants Coal Handling Other