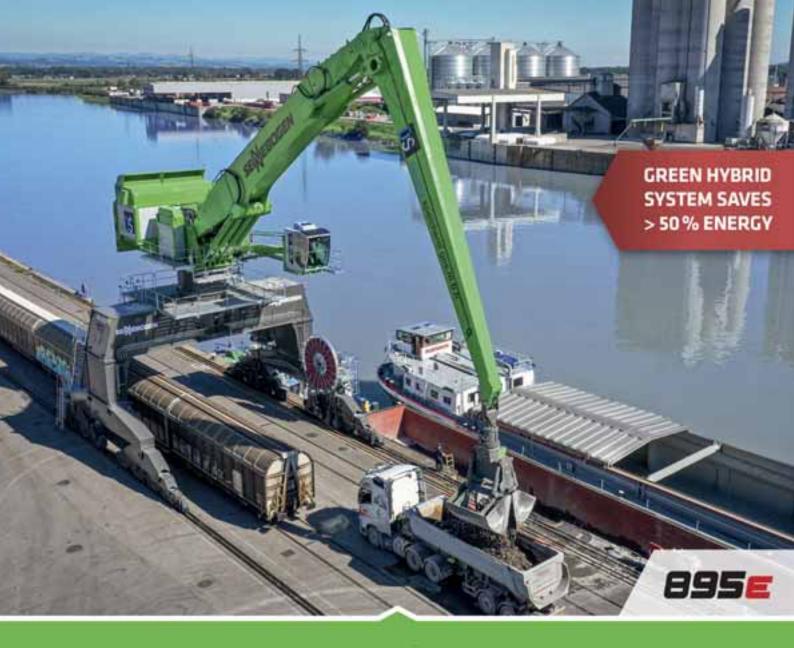

b> | V  |      |          |     |                                       |          |          |          |     |    | ~        |    |          |      |     | <b>V</b> |   |
| Heavy Industries                                   |    |     |          |          |   |          |    |    |    |      |   |   |          |    |      |          |     |                                       |          |          |          |     |    |          |    |          |      |     |          |   |
| Company Limited                                    |    | l   |          |          |   |          |    |    |    |      |   |   |          |    |      |          |     | l                                     |          |          |          |     |    |          |    |          |      |     |          |   |





# THE WORLD'S LARGEST PORT MATERIAL HANDLER

- Bulk handling up to 40 m
- Container handling up to 28 m
- Customer specific: Rail gantry, crawler or mobile undercarriage
- Best overview from 22 m eye-level





SENNEBOGEN
Maschinenfabrik CmbH
94315 Straubing, Germany
alfred endl@sennebogen.de











# Are you looking for a new grab?

Please contact us. At Verstegen we are fully specialised in rope-operated mechanical grabs. Our goal is to provide the optimal grab for your specific operation. A new Verstegen grab leads to higher production rates and lower maintenance costs through extreme reliability and long lifetimes. Tell us how you want to improve your operation and together we will find the best solution.

Visit us at www.verstegen.net



Verstegen Grijpers B.V. The Netherlands