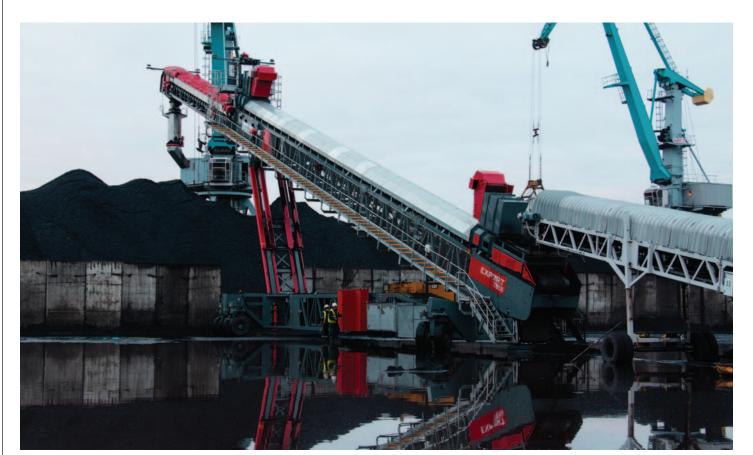

# **Mobile Harbour Cranes - Materials Handlers**

www.Rotainer.com

Hard coal is temporarily stored in stockpiles and then continuously fed to be processed, as needed. The design of the depositories must ensure constant filling and reliable emptying. BEUMER Group supports the operators of coal plants with the best stackers and reclaimers and provides the engineering of the stockpiles.