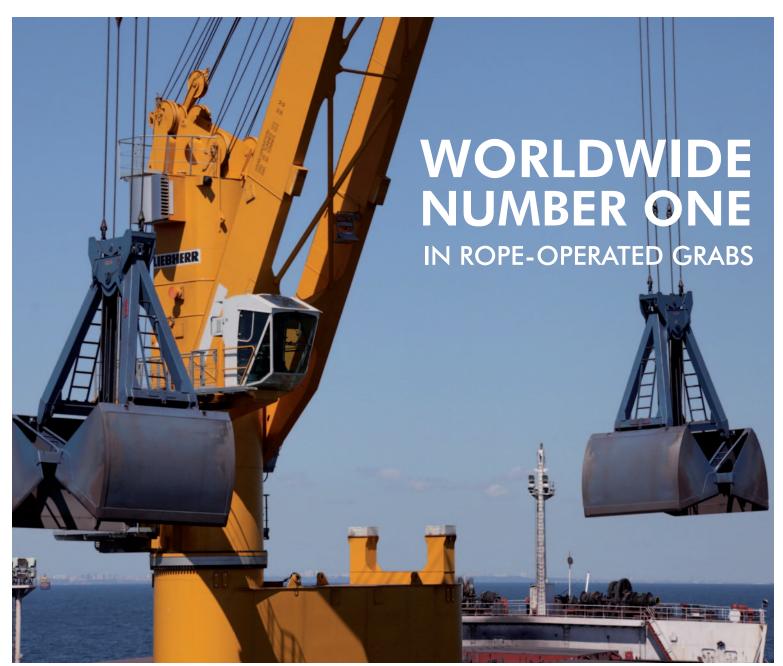

|   |          |    |      |          |     |                                       |          |          |          |     |    |          |    |          |      |     |          |   |
| Company Limited                                    |    | l   |          |          |   |          |    |    |    |      |   |   |          |    |      |          |     | l                                     |          |          |          |     |    |          |    |          |      |     |          |   |





# THE WORLD'S LARGEST PORT MATERIAL HANDLER

- Bulk handling up to 40 m
- Container handling up to 28 m
- Customer specific: Rail gantry, crawler or mobile undercarriage
- Best overview from 22 m eye-level





SENNEBOGEN
Maschinenfabrik CmbH
94315 Straubing, Germany
alfred endl@sennebogen.de











# Are you looking for a new grab?

Please contact us. At Verstegen we are fully specialised in rope-operated mechanical grabs. Our goal is to provide the optimal grab for your specific operation. A new Verstegen grab leads to higher production rates and lower maintenance costs through extreme reliability and long lifetimes. Tell us how you want to improve your operation and together we will find the best solution.

Visit us at www.verstegen.net



Verstegen Grijpers B.V. The Netherlands

WWW.VERSTEGEN.NET