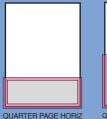

## **Mechanical Data**

|                           | (mm)                      |          |  |
|---------------------------|---------------------------|----------|--|
| Page Size and Type        | Depth                     | Width    |  |
| Double Page Spread        |                           |          |  |
| Page Size                 | 297                       | 420      |  |
| Bleed Material to Measure | 303                       | 426      |  |
| Type Area & Trim          | 275                       | 395      |  |
| Full Page                 |                           |          |  |
| Page Size                 | 297                       | 210      |  |
| Bleed Material to Measure | 303                       | 216      |  |
| Type Area & Trim          | 275                       | 185      |  |
|                           | Bleed to r                | measure: |  |
| Page Size and Type        | Depth (mm) Width (mm)     |          |  |
| Half Page Horizontal      | 155                       | 216      |  |
| Half Page Vertical        | 303                       | 111      |  |
| Half Page Island          | 177                       | 118      |  |
| Quarter Page Horiz        | 80                        | 216      |  |
| Quarter Page Vertical     | 130                       | 90       |  |
| Type & Trim               | Keep text & logos ±15mm   |          |  |
|                           | from edges of the advert. |          |  |