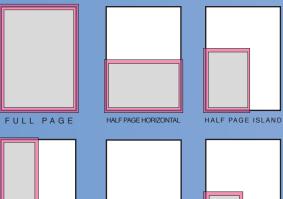

## **Mechanical Data**

|                           | (mm)                      |          |  |
|---------------------------|---------------------------|----------|--|
| Page Size and Type        | Depth                     | Width    |  |
| Double Page Spread        |                           |          |  |
| Page Size                 | 297                       | 420      |  |
| Bleed Material to Measure | 303                       | 426      |  |
| Type Area & Trim          | 275                       | 395      |  |
| Full Page                 |                           |          |  |
| Page Size                 | 297                       | 210      |  |
| Bleed Material to Measure | 303                       | 216      |  |
| Type Area & Trim          | 275                       | 185      |  |
|                           | Bleed to r                | measure: |  |
| Page Size and Type        | Depth (mm) Width (mm)     |          |  |
| Half Page Horizontal      | 155                       | 216      |  |
| Half Page Vertical        | 303                       | 111      |  |
| Half Page Island          | 177                       | 118      |  |
| Quarter Page Horiz        | 80                        | 216      |  |
| Quarter Page Vertical     | 130                       | 90       |  |
| Type & Trim               | Keep text & logos ±15mm   |          |  |
|                           | from edges of the advert. |          |  |