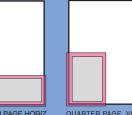

## **Mechanical Data**

|                           | (mm)                      |          |  |
|---------------------------|---------------------------|----------|--|
| Page Size and Type        | Depth                     | Width    |  |
| Double Page Spread        |                           |          |  |
| Page Size                 | 297                       | 420      |  |
| Bleed Material to Measure | 303                       | 426      |  |
| Type Area & Trim          | 275                       | 395      |  |
| Full Page                 |                           |          |  |
| Page Size                 | 297                       | 210      |  |
| Bleed Material to Measure | 303                       | 216      |  |
| Type Area & Trim          | 275                       | 185      |  |
|                           | Bleed to r                | measure: |  |
| Page Size and Type        | Depth (mm) Width (mm)     |          |  |
| Half Page Horizontal      | 155                       | 216      |  |
| Half Page Vertical        | 303                       | 111      |  |
| Half Page Island          | 177                       | 118      |  |
| Quarter Page Horiz        | 80                        | 216      |  |
| Quarter Page Vertical     | 130                       | 90       |  |
| Type & Trim               | Keep text & logos ±15mm   |          |  |
|                           | from edges of the advert. |          |  |